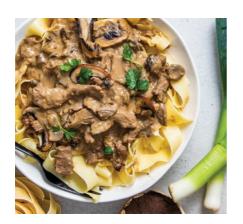

### **BEEF STROGANOFF**

with crème fraîche and herbs

| 320g   | Serves 1 |
|--------|----------|
| 640g   | Serves 2 |
| 1.28kg | Serves 4 |