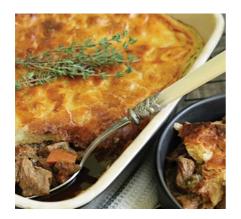

### LAMB KNUCKLE **BREDIE**

a classic South African dish

| 320g   | Serves 1 |
|--------|----------|
| 640g   | Serves 2 |
| 1.28kg | Serves 4 |