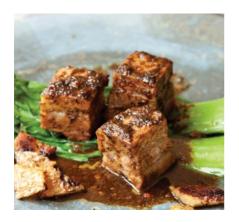

### SLOW COOKED PORK BELLY

with Asian flavours and crispy crackling

| 410g | Serves 2 |
|------|----------|
|      |          |