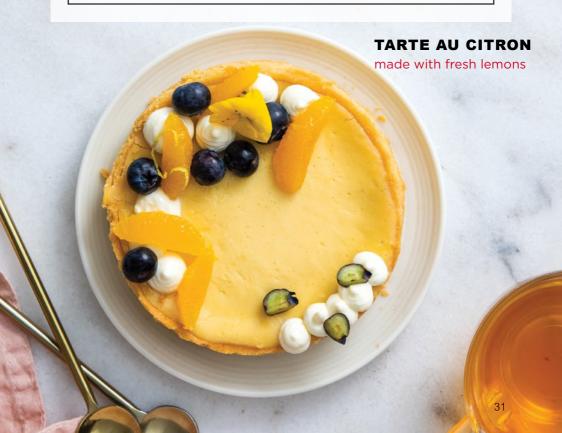

#### **TARTE AU CITRON**

made with fresh lemons

| 230g | Serves 1-2   |
|------|--------------|
| 800g | Serves 10-12 |