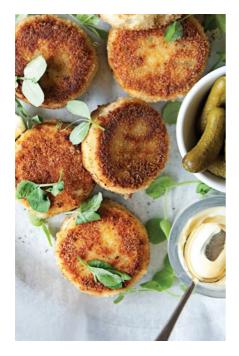

### **BRITISH FISH CAKES**

with creamy hake and potato

| 2 Fishcakes | Serves 1 |
|-------------|----------|
| 6 Fishcakes | Serves 3 |