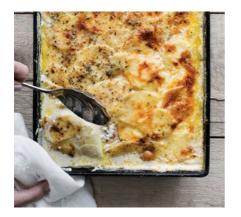

## BAKED CAULIFLOWER GRATIN

a sophisticated dish with a robust Gruyére sauce

| 310g | Serves 1-2  |
|------|-------------|
| o.og | 3C1 VC3 1 Z |