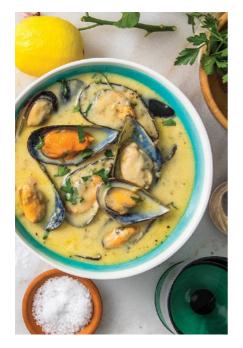

#### **CREAMY MUSSEL SOUP**

with white wine and garlic

| 450g | Serves 1 |
|------|----------|
| 900g | Serves 2 |