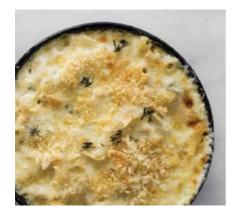

## BAKED CAULIFLOWER GRATIN

a sophisticated dish with a robust Gruyére sauce

| 310g | Serves 1-2  |
|------|-------------|
| o.og | 3C1 VC3 1 Z |