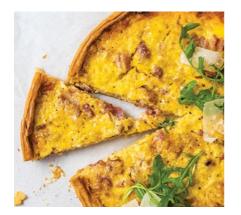

### SPINACH AND FETA QUICHE

with healthy whole-wheat and oat pastry

| 320g  | Serves 1-2  |
|-------|-------------|
| 1.2kg | Serves 8-10 |