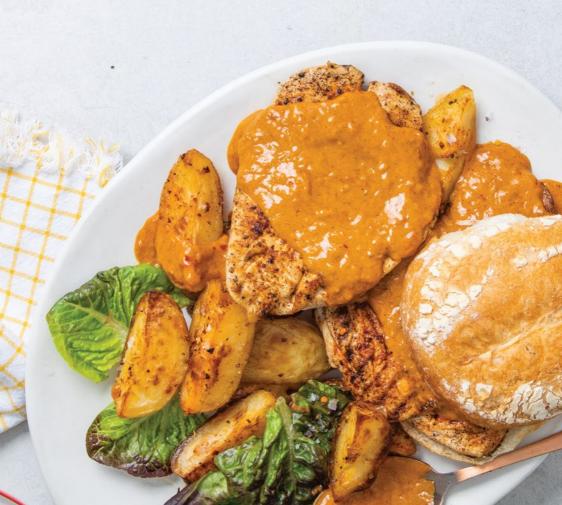

### **MAURITIAN PRAWN** & CHICKEN CURRY

with turmeric, coconut and lemon

| 470g   | Serves 1 |
|--------|----------|
| 940g   | Serves 2 |
| 1.88kg | Serves 4 |