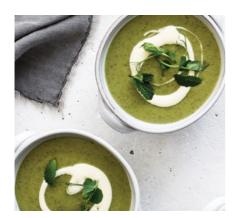

### MINTED PEA SOUP

with fresh cream

| 450ml | Serves 1 |
|-------|----------|
| 900ml | Serves 2 |