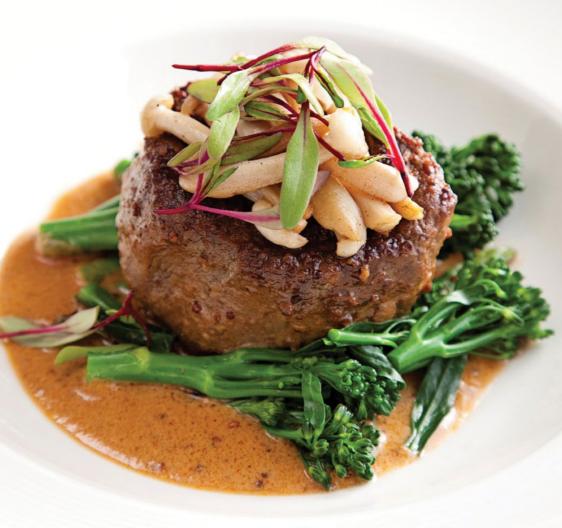

# BALSAMIC FILLET MEDALLION

with a light mustard sauce

| 180g | Serves 1 |
|------|----------|
| 360g | Serves 2 |
| 720g | Serves 4 |