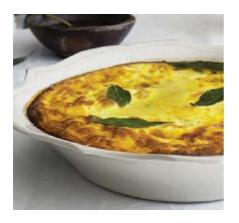

### LAMB KNUCKLE **BREDIE**

a classic South African dish

| 320g   | Serves 1 |
|--------|----------|
| 640g   | Serves 2 |
| 1.28kg | Serves 4 |