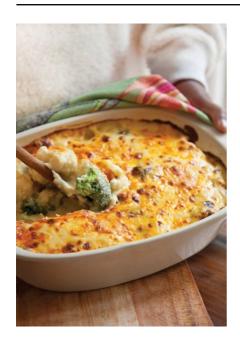

## CAULIFLOWER AND BROCCOLI

in a cheese sauce

| 310g | Serves 1-2 |
|------|------------|
| 620g | Serves 2-4 |