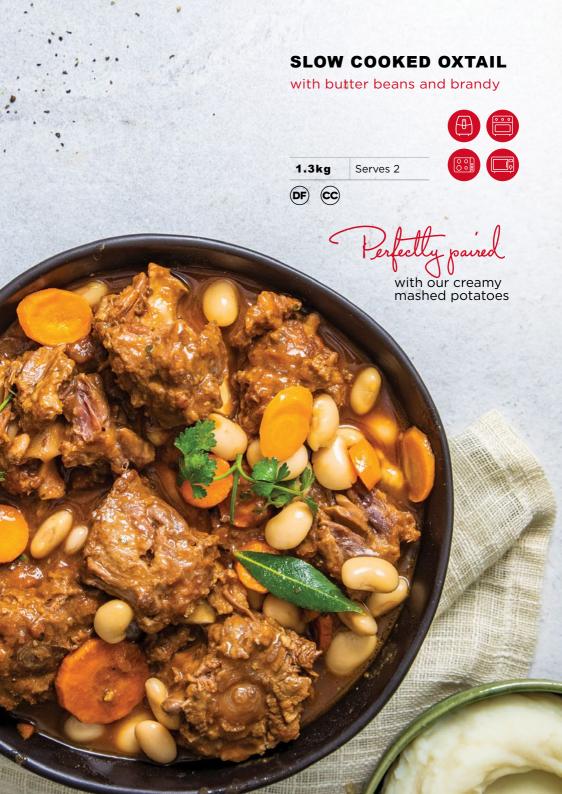

### **BEEF LASAGNE**

with traditional Bolognese and white sauce

| 400g  | Serves 1    |
|-------|-------------|
| 800g  | Serves 2    |
| 1.6kg | Serves 4-6  |
| 3.2kg | Serves 8-10 |







### **PASTA-FREE LASAGNE**

with courgettes

| 400g  | Serves 1   |
|-------|------------|
| 800g  | Serves 2   |
| 1.6kg | Serves 4-6 |















### **SPICY BEEF BOBOTIE**

our take on this South African dish

| 320g   | Serves 1 |
|--------|----------|
| 640g   | Serves 2 |
| 1.28kg | Serves 4 |











### **FRAGRANT MALAY BEEF BOBOTIE**

a South African favourite

| 320g   | Serves 1 |
|--------|----------|
| 640g   | Serves 2 |
| 1.28kg | Serves 4 |









### **BEEF BOURGUIGNON**

with red wine and bacon

| 640g   | Serves 2 |
|--------|----------|
| 1.28kg | Serves 4 |















# THE IN'S & OUT'S OF OUR CONTAINERS.

### WHAT ARE OUR CONTAINERS MADE FROM?

Our food packaging consists of 80% post-consumer recycled PET coming from collected and recycled bottles and trays.

### WILL OUR CONTAINERS MELT IN THE OVEN?

No. Our containers are specifically designed to withstand temperatures of between -40°C and + 220°C. They will however melt if placed under the grill.

### ARE OUR CONTAINERS RECYCLABLE?

Yes, our containers are 100% recyclable.

### WHY DO OUR CONTAINERS COME IN DIFFERENT COLOURS?

The different colours of our containers reflect the specific blend of recycled bottles and trays they consist of without any extra colour added.

### IS THE REMAINING PLASTIC FILM HARMFUL WHEN PLACED IN THE OVEN?

No. Any plastic film remaining on the edges of the container