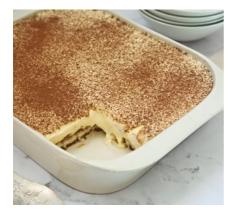

### **CHOCOLATE ROULADE**

with white chocolate mousse

1kg

Serves 10-12

with mascarpone, coffee and brandy

| 215g | Serves 1-2 |
|------|------------|
| 430g | Serves 2-3 |