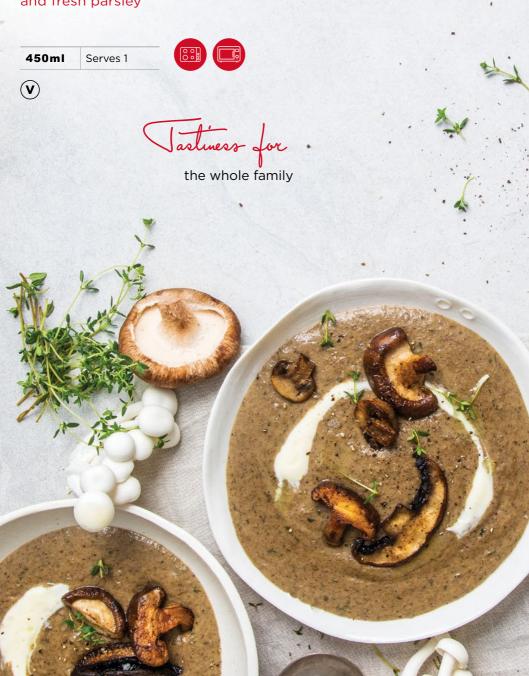

0 |









### **MELANZANE PARMIGIANA**

with tomato, aubergine, mozzarella and basil

| 410g   | Serves 1 |
|--------|----------|
| 820g   | Serves 2 |
| 1.64kg | Serves 4 |











### **VEGAN BOLOGNESE**

made with lentil, carrots and broccoli



| 450g | Serves 2-3 |
|------|------------|
| 900g | Serves 4-6 |

















### FOOD - THERE IS NO GREATER GIFT

## SEND SOMEONE YOU LOVE A DELICIOUS MEAL INSTEAD!

For new parents, elderly relatives, as a thank you, someone experiencing a tough time, a housewarming gift or for anyone who loves good food.

#### ... NOT SURE WHAT THEY EAT?

No problem, you are able to purchase a gift card online, so they can choose a meal themselves, either instore or online.

#### SAME DAY DELIVERY





with a hint of truffle oil and fresh parsley







### **ROASTED TOMATO** SOUP

with a hint of chilli and fresh basil

| 450ml | Serves 1 |
|-------|----------|
| 900ml | Serves 2 |













### MINTED PEA SOUP

with fresh cream

| 450ml | Serves 1 |
|-------|----------|
| 900ml | Serves 2 |













### **BUTTERNUT SOUP**

with coconut cream and orange

| 450ml | Serves 1 |
|-------|----------|
| 900ml | Serves 2 |













#### **ROASTED CARROT SOUP**

with coconut cream, lime and sumac

| 450ml | Serves 1 |
|-------|----------|















### **HEARTY BEEF GOULASH SOUP**

with smoked paprika

| 450ml | Serves 1 |
|-------|----------|
| 900ml | Serves 2 |











with sautéed onions, carrots and garlic

| 450ml | Serves 1 |
|-------|----------|
| 900ml | Serves 2 |













### **CHICKEN SOUP**

for the soul