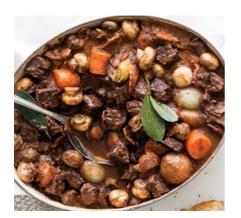

### **BEEF BOURGUIGNON**

with red wine and bacon

| 640g   | Serves 2 |
|--------|----------|
| 1.28kg | Serves 4 |