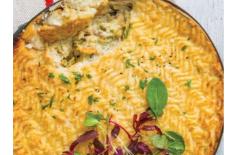

### **CHICKEN BAKE**

with an artichoke and spinach gratin

| 310g   | Serves 1 |
|--------|----------|
| 620g   | Serves 2 |
| 1.24kg | Serves 4 |