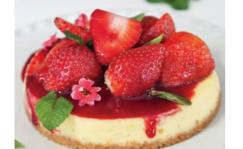

## TRADITIONAL BAKED CHEESECAKE

best served with cream, seasonal fruit or berry coulis

| 220g | Serves 1-2   |
|------|--------------|
| 1kg  | Serves 10-12 |