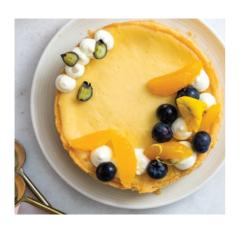

## TRADITIONAL BAKED CHEESECAKE

best served with cream, seasonal fruit or berry coulis

| 220g | Serves 1-2   |
|------|--------------|
| 1kg  | Serves 10-12 |