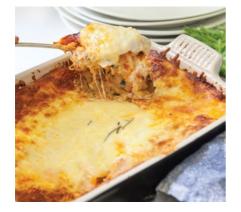

### **CHICKEN LASAGNE**

with spinach, hints of rosemary and mozzarella

| 430g   | Serves 1    |
|--------|-------------|
| 860g   | Serves 2    |
| 1.72kg | Serves 4-6  |
| 3.44kg | Serves 8-10 |