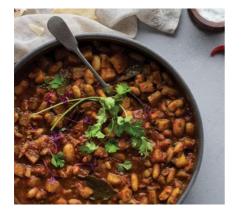

### **VEGETARIAN BEAN CURRY**

with sweet potato and chilli

| 320g   | Serves 1 |
|--------|----------|
| 640g   | Serves 2 |
| 1.28kg | Serves 4 |