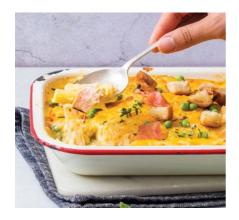

### **MAC AND CHEESE**

with ham and peas

| 400g  | Serves 1   |
|-------|------------|
| 800g  | Serves 2   |
| 1.5kg | Serves 4-6 |