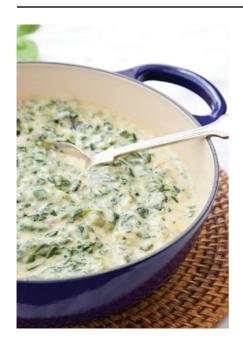

### **CREAMED SPINACH**

| 310g | Serves 2-3 |  |
|------|------------|--|
| 620g | Serves 4-6 |  |