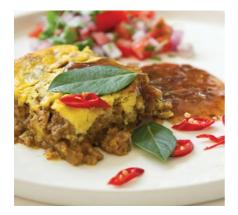

### **DURBAN LAMB CURRY**

with fresh coriander

| Sarvas 1 |  |
|----------|--|

| 320g | Serves 1 |
|------|----------|
| 640g | Serves 2 |

| 320g   | Serves 1 |
|--------|----------|
| 640g   | Serves 2 |
| 1.28kg | Serves 4 |