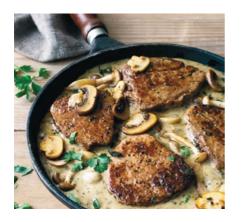

### **BEEF STROGANOFF**

with crème fraîche and herbs

| 320g   | Serves 1 |
|--------|----------|
| 640g   | Serves 2 |
| 1.28kg | Serves 4 |