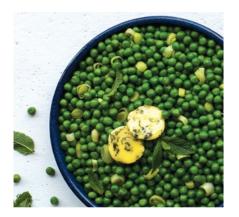

#### MINTED PEAS

with sautéed leeks and fresh mint

| Serves 1-2 |  |
|------------|--|

180g 360g