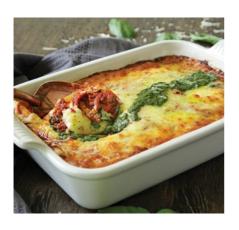

### **CHICKEN LASAGNE**

with spinach, hints of rosemary and mozzarella

| 430g   | Serves 1    |
|--------|-------------|
| 860g   | Serves 2    |
| 1.72kg | Serves 4-6  |
| 3.44kg | Serves 8-10 |