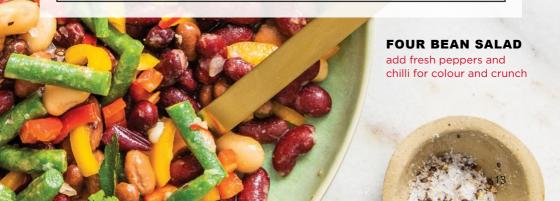

### **FOUR BEAN SALAD**

add fresh peppers and chilli for colour and crunch

| 310g | Serves 2-3 |
|------|------------|
| •    |            |