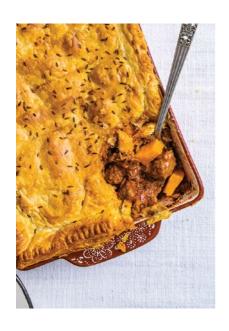

# LAMB, MINT AND PUMPKIN PIE

with puff pastry and toasted cumin seeds

| 340g | <b>NEW</b> Serves 1 |
|------|---------------------|
| 640g | Serves 2            |