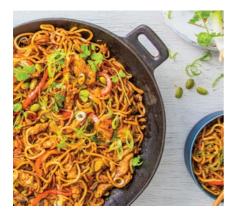

### **CHINESE CHICKEN CHOW MEIN**

with stir-fried egg noodles and vegetables

| 320g   | Serves 1 |
|--------|----------|
| 640g   | Serves 2 |
| 1.28kg | Serves 4 |