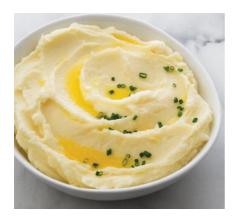

### **CREAMY MASHED POTATOES**

with real butter

| 400g | Serves 1-2 |
|------|------------|
| 800g | Serves 2-4 |

a family favourite

| 250g | Serves 2 |
|------|----------|
| 500g | Serves 4 |