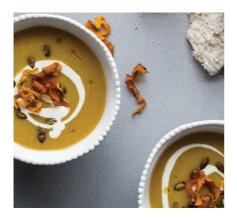

### **BUTTERNUT SOUP**

with coconut cream and orange

| 450ml | Serves 1 |
|-------|----------|
| 900ml | Serves 2 |