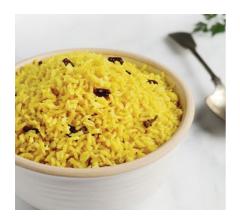

### **SPICED YELLOW RICE**

with turmeric

| 250g | Serves 1-2 |
|------|------------|
| 500g | Serves 2-4 |