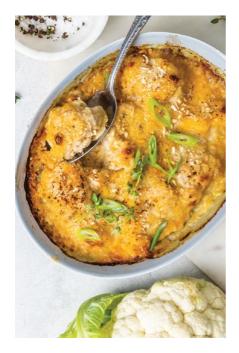

## BAKED CAULIFLOWER GRATIN

a sophisticated dish with a robust Gruyére sauce

| 310g | Serves 1-2  |
|------|-------------|
| o.og | 3C1 VC3 1 Z |