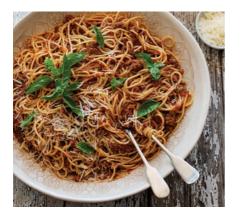

### **FAMILY FAVOURITE BOLOGNESE**

filled with vegetables

| 450g | Serves 2-3 |
|------|------------|
| 900g | Serves 4-6 |