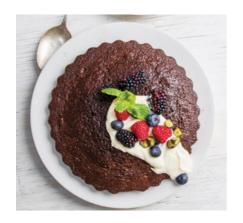

## TRADITIONAL BAKED CHEESECAKE

best served with cream, seasonal fruit or berry coulis

| 220g | Serves 1-2   |
|------|--------------|
| 1kg  | Serves 10-12 |