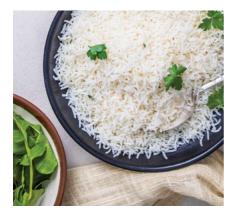

#### **FRAGRANT WHITE BASMATI RICE**

with fresh coriander

| - 4 | •  | ۰ | • |
|-----|----|---|---|
|     | ır |   | ᆔ |
| _ \ | ᄕᆖ |   | ⇉ |
|     |    |   |   |

| 250g | Serves 1-2 |
|------|------------|
| 500g | Serves 2-4 |