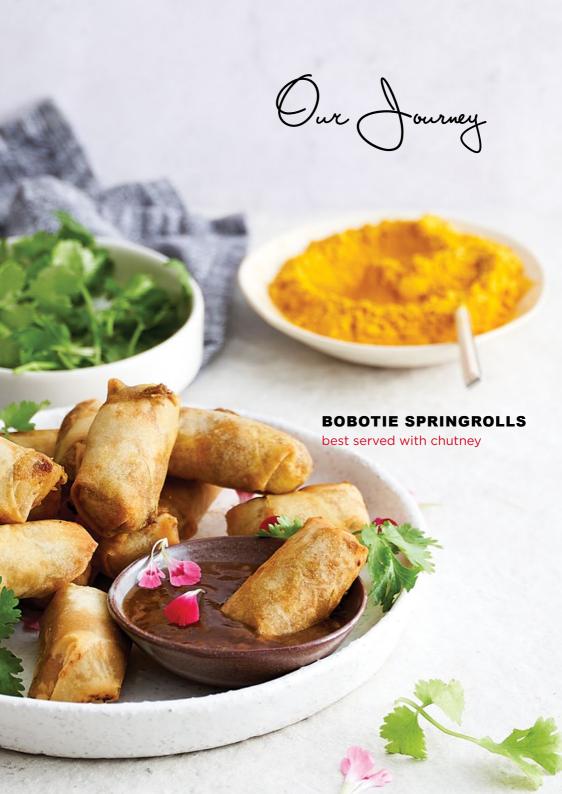

### SLOW COOKED LAMB SHANKS

with fresh rosemary and wine





Frozen for You opened its doors in Dainfern Square
Johannesburg in March 2018 with only 15 dedicated staff
members, which has subsequently grown to over 150.

After quickly realising that our concept really was something that resonated with families around Johannesburg, we went on to planning for the future of Frozen for You. In the 5 years since, we have opened 15 Frozen for You stand alone stores (Gauteng – 7, Western Cape – 5, Kwa-Zulu Natal – 3). We have also explored and expanded our business into Frozen for You store within a store concepts, of which we currently have 3; Tyrone Fruiterers in Parkview Johannesburg, Beacon Isle KwikSpar in Plettenberg Bay, and Heather Park SuperSpar in George.

Simultaneously our **online delivery service** has continued to grow tremendously across a