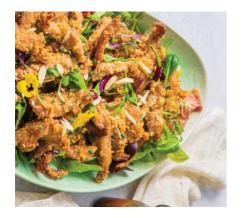

### **SPICY THAI FISH CAKES**

with fresh ginger and lime

| 2 | Fishcakes | Serves 1 |
|---|-----------|----------|
| 8 | Fishcakes | Serves 4 |

### **BRITISH FISH CAKES**

with creamy hake and potato

| 2 Fishcakes | Serves 1 |
|-------------|----------|
| 6 Fishcakes | Serves 3 |