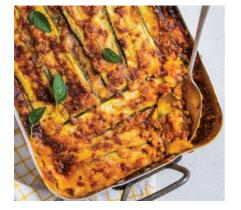

### **PASTA-FREE LASAGNE**

with courgettes

| 400g  | Serves 1   |
|-------|------------|
| 800g  | Serves 2   |
| 1.6kg | Serves 4-6 |