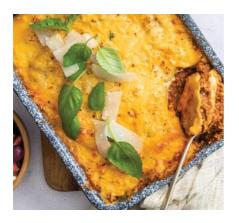

## BAKED CAULIFLOWER GRATIN

a sophisticated dish with a robust Gruyére sauce

| 310g | Serves 1-2  |
|------|-------------|
| o.og | 3C1 VC3 1 Z |