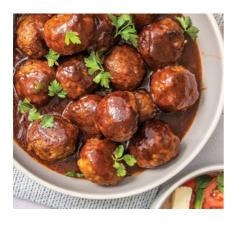

### **ADRIAN'S MUM'S MEATBALLS**

in a barbeque sauce

| 4 Meatballs  | Serves 1 |
|--------------|----------|
| 8 Meatballs  | Serves 2 |
| 16 Meatballs | Serves 4 |