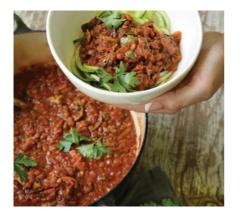

### **FAMILY FAVOURITE BOLOGNESE**

filled with vegetables

| 450g | Serves 2-3 |
|------|------------|
| 900g | Serves 4-6 |