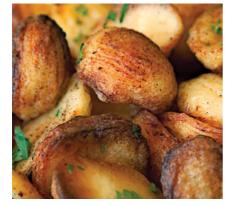

#### **DAUPHINOIS POTATOES**

with a crispy parmesan topping

| 310g   | Serves 1-2 |
|--------|------------|
| 620g   | Serves 2-4 |
| 1.24kg | Serves 6-8 |