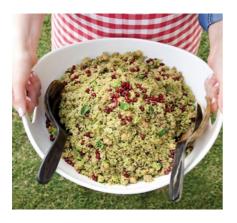

### **RAINBOW COUSCOUS SALAD**

Serves 2-4

with pomegranate rubies and edamame beans

| 310g | Serves 1-2 |
|------|------------|
| 620g | Serves 2-4 |

with caramel sauce