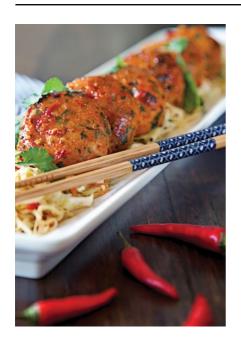

### **SPICY THAI FISH CAKES**

with fresh ginger and lime

| 2 | Fishcakes | Serves 1 |
|---|-----------|----------|
| 8 | Fishcakes | Serves 4 |