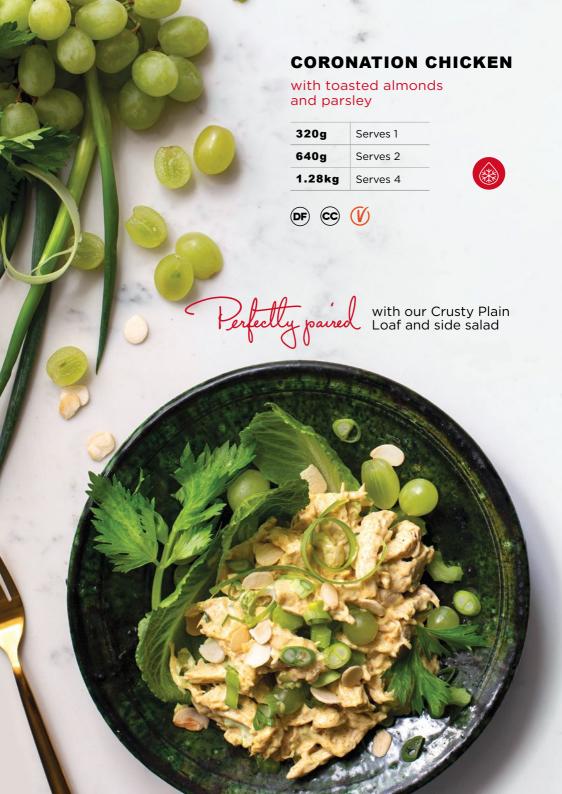

Defrost

For your convenience, icons next to each meal show the heating method appliance.

The various icons next to each meal are indicative of the heating method for that specific meal. Keep in mind that some containers for the larger

serving sizes may be too large to fit into a microwave and/or airfryer. It is therefore recommended that appropriate heating appliance's are chosen from the choice shown, when heating larger containers.

### FIND US





www.frozenforyou.co.za Refer to our website for pricing 011 553 7600 feedback@frozenforyou.co.za

Our Values





| CHICKEN    | 09 |
|------------|----|
| BEEF       | 15 |
| PORK       | 21 |
| LAMB       | 25 |
| FISH       | 29 |
| VEGETARIAN | 33 |
| SOUPS      | 39 |
| SAUCES &   | 43 |
| DESSERTS   | 53 |
| STORES     | 59 |









### **CHINESE CHICKEN CHOW MEIN**

with stir-fried egg noodles and vegetables

| 320g   | Serves 1 |
|--------|----------|
| 640g   | Serves 2 |
| 1.28kg | Serves 4 |















### **CHICKEN ENCHILADAS**

a spicy Mexican favourite

| 320g   | Serves 1 |
|--------|----------|
| 640g   | Serves 2 |
| 1.28kg | Serves 4 |









### **CHICKEN LASAGNE**

with spinach, hints of rosemary and mozzarella

| 430g   | Serves 1    |
|--------|-------------|
| 860g   | Serves 2    |
| 1.72kg | Serves 4-6  |
| 3.44kg | Serves 8-10 |









### **KAREN'S ASIAN CHICKEN**

marinated in soya sauce and ginger

| 180g | Serves 1 |
|------|----------|
| 360g | Serves 2 |
| 720g | Serves 4 |









### STICKY CHICKEN

with a sweet and sticky glaze

















### **THAI GREEN CHICKEN CURRY