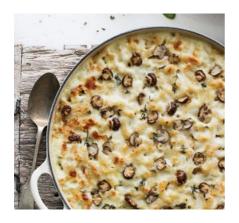

### **MAC AND CHEESE**

with Truffle Oil & Thyme

| 800g | Serves |
|------|--------|
| 3    |        |

with creamy sage sauce

| s 1   |
|-------|
| s 2   |
| s 4-6 |
|       |