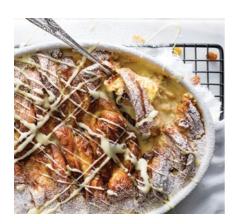

# WHITE CHOCOLATE CROISSANT BREAD AND BUTTER PUDDING

with whiskey

|         | 000 |
|---------|-----|
|         |     |
| ves 1-2 |     |

| 250g | Serves 1-2   |
|------|--------------|
| 1kg  | Serves 10-12 |