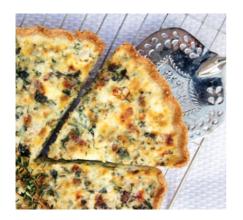

### SPINACH AND FETA QUICHE

with healthy whole-wheat and oat pastry

| 320g  | Serves 1-2  |
|-------|-------------|
| 1.2kg | Serves 8-10 |