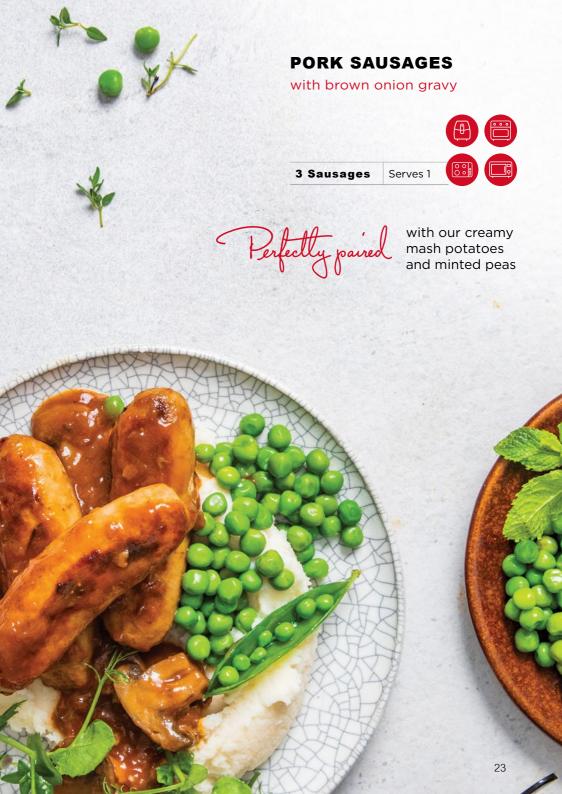

#### PURCHASING YOUR MEAL INSTORE

- Go to HealthyDining section in the Discovery App.
- Select the Frozen For You logo from the partner list.
- Scan your receipt using the scanning function.