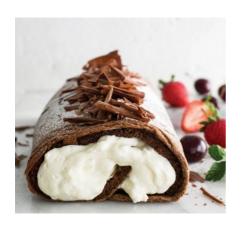

### **CHOCOLATE ROULADE**

with white chocolate mousse

1kg

Serves 10-12

with mascarpone, coffee and brandy

| 215g | Serves 1-2 |
|------|------------|
| 430g | Serves 2-3 |