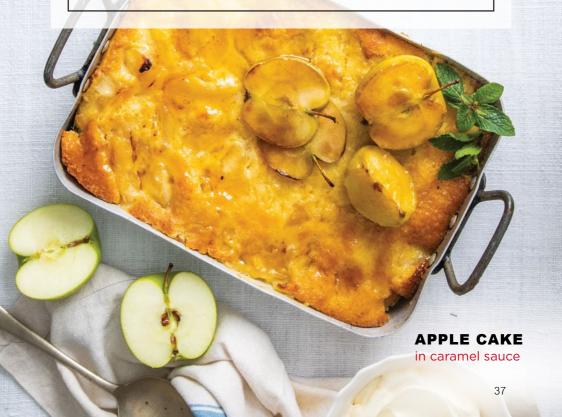

### **APPLE CAKE**

in caramel sauce

| 250g | Serves 2-3   |
|------|--------------|
| 1kg  | Serves 10-12 |