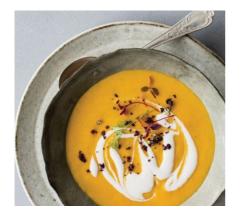

### **BUTTERNUT SOUP**

with coconut cream and orange

| 450ml | Serves 1 |
|-------|----------|
| 900ml | Serves 2 |