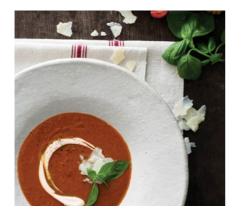

### **ROASTED TOMATO** SOUP

with a hint of chilli and fresh basil

| 450ml | Serves 1 |
|-------|----------|
| 900ml | Serves 2 |